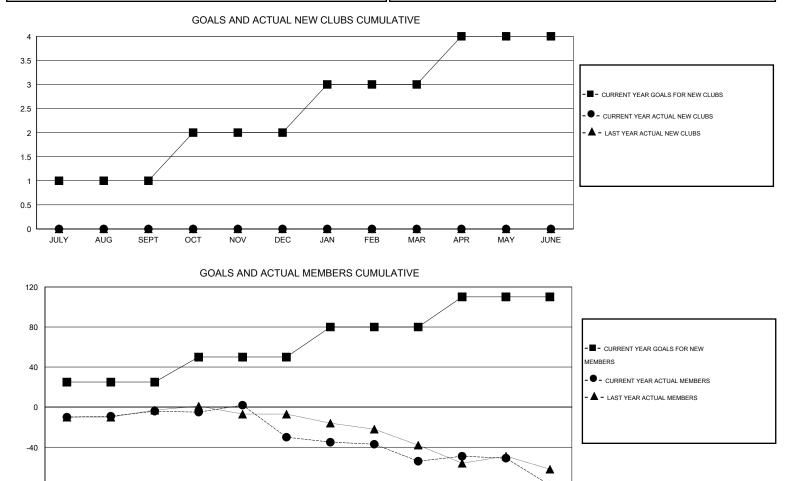

## GMT: CARL HARRELL

| LOCATION | MISSISSIPPI |
|----------|-------------|

GMT CA 1

| Clubs                 |                  |           |                  |                       | Members       |                    |                                     |                    |                  |
|-----------------------|------------------|-----------|------------------|-----------------------|---------------|--------------------|-------------------------------------|--------------------|------------------|
| RESULTS FOR 2014-2015 |                  |           |                  | RESULTS FOR 2014-2015 |               |                    |                                     |                    |                  |
| QUARTER               | NEW CLUB<br>GOAL | NEW CLUBS | DROPPED<br>CLUBS | NET<br>GAIN/LOSS      | QUARTER       | NEW MEMBER<br>GOAL | CHARTER AND<br>NEW MEMBERS<br>ADDED | DROPPED<br>MEMBERS | NET<br>GAIN/LOSS |
| JULY/AUG/SEPT         | 1                | 0         | 0                | 0                     | JULY/AUG/SEPT | 25                 | 40                                  | 44                 | -4               |
| OCT/NOV/DEC           | 1                | 0         | 2                | -2                    | OCT/NOV/DEC   | 25                 | 26                                  | 52                 | -26              |
| JAN/FEB/MAR           | 1                | 0         | 0                | 0                     | JAN/FEB/MAR   | 30                 | 40                                  | 64                 | -24              |
| APR/MAY/JUNE          | 1                | 0         | 1                | -1                    | APR/MAY/JUNE  | 30                 | 31                                  | 55                 | -24              |

| DROPPED CLUBS: 3                    |                 | 37 CLUBS OF 57 ADDED 1 OR MORE<br>NEW MEMBERS | GENDER DISTRIBU                          | 918 (71.94%) |           |
|-------------------------------------|-----------------|-----------------------------------------------|------------------------------------------|--------------|-----------|
| DROPPED MEMBERS                     |                 |                                               | FEMALE                                   | 358 (28.06%) |           |
| DECEASED<br>CLUB CANCELLED<br>OTHER | 19<br>36<br>160 | CLICK HERE FOR HEALTH<br>ASSESSMENT DATA      | FAMILY UNIT MEMBERS<br>HEAD OF HOUSEHOLD |              | 149<br>73 |
| TOTAL                               | 215             |                                               | NON-HEAD OF HOUSEHOL                     | D            | 76        |

FEB

MAR

APR

MAY

JUNE

-80

JULY

AUG

SEPT

OCT

NOV

DEC

JAN